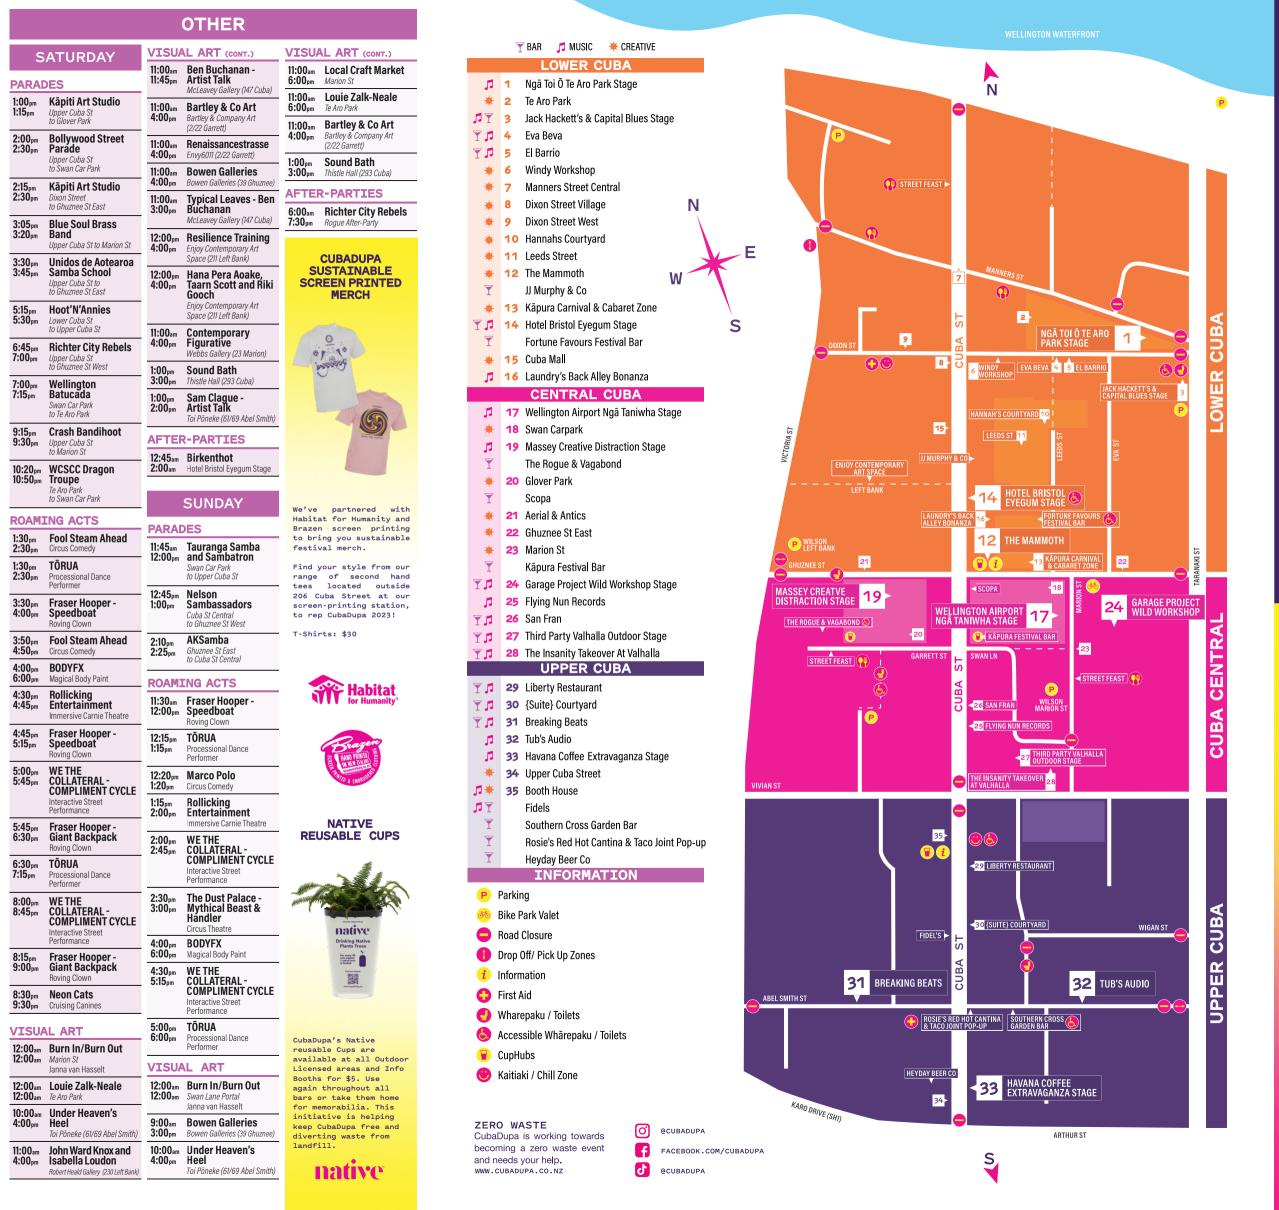

| LOWER CUBA                                                                                                  |                                                                                        |                                                                                                           |                                                                                       |                                                                               | CENTRAL CUBA                                                                                    |                                                                                                  |                                                                                  |                                                                                                                    |                                                                                                                                                                                                                                                                                                                                                                                                                                                                                                                                                                                                                                                                                                                                                                                                                                                                                                                                                                                                                                                                                                                                                                                                                                                                                                                                                                                                                                                                                                                                                                                                                                                                                                                                                                                                                                                                                                                                                                                                                                                                                                                                | UPPER CUBA                                                                                                 |                                                                                                      |
|-------------------------------------------------------------------------------------------------------------|----------------------------------------------------------------------------------------|-----------------------------------------------------------------------------------------------------------|---------------------------------------------------------------------------------------|-------------------------------------------------------------------------------|-------------------------------------------------------------------------------------------------|--------------------------------------------------------------------------------------------------|----------------------------------------------------------------------------------|--------------------------------------------------------------------------------------------------------------------|--------------------------------------------------------------------------------------------------------------------------------------------------------------------------------------------------------------------------------------------------------------------------------------------------------------------------------------------------------------------------------------------------------------------------------------------------------------------------------------------------------------------------------------------------------------------------------------------------------------------------------------------------------------------------------------------------------------------------------------------------------------------------------------------------------------------------------------------------------------------------------------------------------------------------------------------------------------------------------------------------------------------------------------------------------------------------------------------------------------------------------------------------------------------------------------------------------------------------------------------------------------------------------------------------------------------------------------------------------------------------------------------------------------------------------------------------------------------------------------------------------------------------------------------------------------------------------------------------------------------------------------------------------------------------------------------------------------------------------------------------------------------------------------------------------------------------------------------------------------------------------------------------------------------------------------------------------------------------------------------------------------------------------------------------------------------------------------------------------------------------------|------------------------------------------------------------------------------------------------------------|------------------------------------------------------------------------------------------------------|
| SATURDAY                                                                                                    | 7 MANNERS ST<br>CENTRAL                                                                | THE MAMMOTH (CONT.)                                                                                       | NGĀ TOI O TE<br>ARO STAGE (CONT.)                                                     | 12 THE MAMMOTH                                                                | SATURDAY                                                                                        | GLOVER PARK (CONT.)                                                                              | 25 FLYING NUN RECORDS                                                            | THE INSANITY TAKEOVER AT                                                                                           | 22 GHUZNEE ST<br>EAST                                                                                                                                                                                                                                                                                                                                                                                                                                                                                                                                                                                                                                                                                                                                                                                                                                                                                                                                                                                                                                                                                                                                                                                                                                                                                                                                                                                                                                                                                                                                                                                                                                                                                                                                                                                                                                                                                                                                                                                                                                                                                                          | SATURDAY                                                                                                   | HAVANA<br>COFFEE                                                                                     |
| 1 NGĀ TOI O TE<br>ARO STAGE                                                                                 | 7:00 <sub>pm</sub> Footnote<br>7:10 <sub>pm</sub> New Zealand Dance                    | 9:40 <sub>pm</sub> WITCH<br>10:00 <sub>pm</sub> Musical Theatre                                           | 4:00 <sub>pm</sub> TE KAAHU<br>4:45 <sub>pm</sub> Alternative Indie                   | 12:00 <sub>pm</sub> Youth Circus<br>12:20 <sub>pm</sub> Fine and Fresh Circus | WELLINGTON<br>17 AIRPORT NGĀ                                                                    | 7:00 <sub>pm</sub> Undergrand<br>7:30 <sub>pm</sub> Arjuna Oakes                                 | 12:00 <sub>pm</sub> Governor Jeff<br>1:00 <sub>pm</sub> Horror Blues Dreams      | VALHALLA (CONT.) 8:30pm Chase Woods                                                                                | 1:30 <sub>pm</sub> AKSamba<br>2:10 <sub>pm</sub> Brazilian Fusion                                                                                                                                                                                                                                                                                                                                                                                                                                                                                                                                                                                                                                                                                                                                                                                                                                                                                                                                                                                                                                                                                                                                                                                                                                                                                                                                                                                                                                                                                                                                                                                                                                                                                                                                                                                                                                                                                                                                                                                                                                                              | 29 LIBERTY<br>RESTAURANT                                                                                   | EXTRAVAGANZA<br>STAGE (CONT.)                                                                        |
| 12:30 <sub>pm</sub> The Opening                                                                             | Razz Contemporary Dance 7:45 <sub>nm</sub> Footnote                                    | 11:00 <sub>pm</sub> Fully Mammoth<br>12:00 <sub>am</sub> Variety Show                                     | 4:45 <sub>pm</sub> DJ Kerb<br>5:15 <sub>pm</sub> Soul Funk House                      | 12:40 <sub>pm</sub> COLOSSAL<br>1:00 <sub>pm</sub> Super Circus               | TANIWHA STAGE 12:40 <sub>pm</sub> New Zealand                                                   | 7:40 <sub>pm</sub> BTD B*tches<br>7:55 <sub>pm</sub> Booty to Bop Bangers                        | 1:00 <sub>pm</sub> Dateline<br>2:00 <sub>pm</sub> Power Pop Rock                 | 8:50 <sub>pm</sub> Hip-Hop Rap<br>9:00 <sub>pm</sub> Waguan                                                        | 3:30 <sub>pm</sub> Nelson<br>3:40 <sub>pm</sub> Sambassadors                                                                                                                                                                                                                                                                                                                                                                                                                                                                                                                                                                                                                                                                                                                                                                                                                                                                                                                                                                                                                                                                                                                                                                                                                                                                                                                                                                                                                                                                                                                                                                                                                                                                                                                                                                                                                                                                                                                                                                                                                                                                   | 5:30 <sub>pm</sub> NZS0                                                                                    | 6:00pm CubaDupa Street<br>6:45pm Kings Brass Battle                                                  |
| 12:45 <sub>pm</sub> Welcoming Ceremony  12:45 <sub>pm</sub> Te Hou Nui                                      | 7:55 <sub>pm</sub> New Zealand Dance Razz Contemporary Dance                           | KĀPURA<br>13 CARNIVAL &                                                                                   | 5:15 <sub>pm</sub> KIKO<br>6:00 <sub>pm</sub> Māori Rock World                        | 1:20 <sub>pm</sub> Cool Kids<br>1:40 <sub>pm</sub> Break Dance                | 1:10 <sub>pm</sub> Symphony<br>Orchestra                                                        | 8:15 <sub>pm</sub> Undergrand<br>8:45 <sub>pm</sub> Hannah Fraser                                | 2:00 <sub>pm</sub> Vera & Rach Sing<br>3:00 <sub>pm</sub> The Hits               | 9:20 <sub>pm</sub> Afro Hip-Hop Rap<br>9:30 <sub>pm</sub> Rob The Bank                                             | Brazilian Fusion                                                                                                                                                                                                                                                                                                                                                                                                                                                                                                                                                                                                                                                                                                                                                                                                                                                                                                                                                                                                                                                                                                                                                                                                                                                                                                                                                                                                                                                                                                                                                                                                                                                                                                                                                                                                                                                                                                                                                                                                                                                                                                               | 6:00 <sub>pm</sub> Classical  7:30 <sub>pm</sub> NZSO                                                      | Battle of the Brasses  6:45pm Dylan Daisy's                                                          |
| 1:05 <sub>pm</sub> Mass Musical Smoke Signals  1:05 <sub>pm</sub> Hiwa                                      | 8 DIXON ST<br>VILLAGE                                                                  | CABARET ZONE 12:30 <sub>pm</sub> Breaking Limits                                                          | 2 TE ARO PARK                                                                         | 2:00 <sub>pm</sub> Hub Show<br>2:20 <sub>pm</sub> Circus Collective           | Orchestral Music  1:30 <sub>pm</sub> Wellington                                                 | 21 AERIAL & ANTICS                                                                               | Club Classics 3:00 <sub>pm</sub> Hans Pucket                                     | 9:55 <sub>pm</sub> Hip-Hop Rap  10:00 <sub>pm</sub> Rella                                                          | 23 MARION ST 12:00 <sub>pm</sub> BODYFX @ Nood                                                                                                                                                                                                                                                                                                                                                                                                                                                                                                                                                                                                                                                                                                                                                                                                                                                                                                                                                                                                                                                                                                                                                                                                                                                                                                                                                                                                                                                                                                                                                                                                                                                                                                                                                                                                                                                                                                                                                                                                                                                                                 | 8:00 <sub>pm</sub> Classical                                                                               | 7:05 <sub>pm</sub> Magic Show<br>Family Fun                                                          |
| 1:20 <sub>pm</sub> Hiwa<br>1:20 <sub>pm</sub> Kapa Haka Māori<br>Performing Arts                            | 12:30 <sub>pm</sub> Footnote<br>5:00 <sub>pm</sub> New Zealand Dance                   | 1:30 <sub>pm</sub> Break Dance  1:50 <sub>pm</sub> The Circus Hub                                         | 12:00 <sub>pm</sub> Wānanga<br>6:00 <sub>pm</sub> Workshop Hub                        | 2:40 <sub>pm</sub> COLOSSAL<br>3:00 <sub>pm</sub> Super Circus                | 2:00 <sub>pm</sub> Ballroom<br>Vogue Ballroom                                                   | 2:00 <sub>pm</sub> The Dust Palace<br>2:15 <sub>pm</sub> Circus Theatre                          | 4:00 <sub>pm</sub> Gritty Indie Rock 4:00 <sub>pm</sub> Koizilla                 | 10:30 <sub>pm</sub> Melodic Hip-Hop  10:30 <sub>pm</sub> デーモン Astari                                               | 4:00 <sub>pm</sub> Live Body Art                                                                                                                                                                                                                                                                                                                                                                                                                                                                                                                                                                                                                                                                                                                                                                                                                                                                                                                                                                                                                                                                                                                                                                                                                                                                                                                                                                                                                                                                                                                                                                                                                                                                                                                                                                                                                                                                                                                                                                                                                                                                                               | COURTYARD                                                                                                  | 7:05 <sub>pm</sub> The Electrons<br>8:05 <sub>pm</sub> Psychedelic World Surf                        |
| 1:45 <sub>pm</sub> Tuari Brothers<br>2:30 <sub>pm</sub> Haka Pop                                            | Contemporary Dance                                                                     | 2:50 <sub>pm</sub> Workshops<br>Crazy Creative Wonderland                                                 | JACK HACKETT'S                                                                        | 3:20 <sub>pm</sub> Marco Polo<br>3:40 <sub>pm</sub> Circus Theatre            | 2:30 <sub>pm</sub> 3:15 <sub>pm</sub> Idhayam: Indian Fusion Collective Indian Bollywood Fusion | 3:40 <sub>pm</sub> The Dust Palace<br>3:55 <sub>pm</sub> Circus Theatre                          | 5:00 <sub>pm</sub> Surf Psych                                                    | 11:00 <sub>pm</sub> Cloud Rap  11:00 <sub>pm</sub> PHINEY                                                          | 25 RECORDS                                                                                                                                                                                                                                                                                                                                                                                                                                                                                                                                                                                                                                                                                                                                                                                                                                                                                                                                                                                                                                                                                                                                                                                                                                                                                                                                                                                                                                                                                                                                                                                                                                                                                                                                                                                                                                                                                                                                                                                                                                                                                                                     | 2:00 <sub>pm</sub> Jen Kyle<br>4:00 <sub>pm</sub> Disco Funk Soul<br>4:00 <sub>pm</sub> DJ Takas           | 8:30 <sub>pm</sub> CubaDupa Street<br>9:15 <sub>pm</sub> Kings Brass Battle<br>Battle of the Brasses |
| 3:00 <sub>pm</sub> Tia Ward<br>3:45 <sub>pm</sub> Dazzling Pop                                              | 9 DIXON ST WEST 1:00 <sub>pm</sub> Te Aro Eats                                         | 3:10 <sub>pm</sub> Breaking Limits<br>4:10 <sub>pm</sub> Break Dance                                      | 3 & CAPITAL<br>BLUES STAGE                                                            | 4:00 <sub>pm</sub> The Dust Palace<br>4:15 <sub>pm</sub> Circus Theatre       | 3:20 <sub>pm</sub> Shut Up & Dance Community Dance Class                                        | 4:00 <sub>pm</sub> WIDANCE<br>4:10 <sub>pm</sub> Community Contemporary                          | 26 SAN FRAN 1:00 <sub>pm</sub> The Polly Johnson                                 | 12:00 <sub>am</sub> Drum and Bass House Hop 12:00 <sub>am</sub> Sinjin                                             | 12:00 <sub>pm</sub> Sonya Waters<br>1:00 <sub>pm</sub> Eclectic Indie                                                                                                                                                                                                                                                                                                                                                                                                                                                                                                                                                                                                                                                                                                                                                                                                                                                                                                                                                                                                                                                                                                                                                                                                                                                                                                                                                                                                                                                                                                                                                                                                                                                                                                                                                                                                                                                                                                                                                                                                                                                          | 6:00 <sub>pm</sub> Free Form DJ  6:00 <sub>pm</sub> Stu x Wade                                             | 9:15 <sub>pm</sub> Alley Kat<br>10:30 <sub>pm</sub> Doof Doof DJ                                     |
| 4:30 <sub>pm</sub> The Tiwhas! 5:15 <sub>pm</sub> Takatāpui Māori Drag                                      | 2:30 <sub>pm</sub> - Uniting Kai<br>Communities<br>Community Kai Experience            | 4:15 <sub>pm</sub> 4:30 <sub>pm</sub> Rollicking Entertainment Immersive Carnie Theatre                   | 1:00 <sub>pm</sub> Pete's Nolacoaster<br>2:00 <sub>pm</sub> Roll on Up                | KĀPURA 13 CARNIVAL &                                                          | 4:00 <sub>pm</sub> Sam Manzanza's<br>4:45 <sub>pm</sub> Mass Cuba Street                        | Dance 4:45 <sub>pm</sub> Rollicking                                                              | 2:00 <sub>pm</sub> Set<br>Acoustic Songwriter                                    | 1:00 <sub>am</sub> Heavy Eclectic Electronic 1:00 <sub>am</sub> Pothos                                             | 1:00 <sub>pm</sub> O & The Mo<br>2:00 <sub>pm</sub> Indie Dream Folk                                                                                                                                                                                                                                                                                                                                                                                                                                                                                                                                                                                                                                                                                                                                                                                                                                                                                                                                                                                                                                                                                                                                                                                                                                                                                                                                                                                                                                                                                                                                                                                                                                                                                                                                                                                                                                                                                                                                                                                                                                                           | 8:00 <sub>pm</sub> House Techno  8:00 <sub>pm</sub> Mishahesa                                              | 10:30 <sub>pm</sub> Hidden Gem<br>10:45 <sub>pm</sub> Cabaret                                        |
| Excellence  6:00pm MĀ X WYNONA                                                                              | 3:00 <sub>pm</sub> Te Aro Eats<br>4:30 <sub>pm</sub> - Uniting Kai                     | 4:30 <sub>pm</sub> The Circus Hub<br>5:30 <sub>pm</sub> Workshops                                         | 2:00 <sub>pm</sub> Daisy Grae<br>3:00 <sub>pm</sub> Alternative Rock                  | 12:50 <sub>pm</sub> The Circus Hub                                            | Afrobeat Band World Afrobeat Music                                                              | 5:00 <sub>pm</sub> Entertainment<br>Immersive Carnie Theatre                                     | 2:00 <sub>pm</sub> OdESSA<br>3:00 <sub>pm</sub> Rock Soul Funk                   | 2:00 <sub>am</sub> High Energy Electronic 2:00 <sub>am</sub> VNESS                                                 | 2:00 <sub>pm</sub> Mystery Waitress<br>3:00 <sub>pm</sub> Alternative Indie Blues                                                                                                                                                                                                                                                                                                                                                                                                                                                                                                                                                                                                                                                                                                                                                                                                                                                                                                                                                                                                                                                                                                                                                                                                                                                                                                                                                                                                                                                                                                                                                                                                                                                                                                                                                                                                                                                                                                                                                                                                                                              | 9:00 <sub>pm</sub> House<br>9:00 <sub>pm</sub> DJ Coda                                                     | 10:45 <sub>pm</sub> Chikaa<br>12:00 <sub>am</sub> Organic House                                      |
| 6:45 <sub>pm</sub> Fly Hip-Hop  7:30 <sub>pm</sub> Kirsten Te Rito                                          | Communities<br>Community Kai Experience                                                | Crazy Creative Wonderland                                                                                 | 3:30 <sub>pm</sub> Mel Stevenson<br>4:30 <sub>pm</sub> High Flying Funk               | 1:50 <sub>pm</sub> Workshops<br>Crazy Creative Wonderland                     | 4:50 <sub>pm</sub> Shut Up & Dance<br>5:05 <sub>pm</sub> Community Dance Class                  | 4:45 <sub>pm</sub><br>5:00 <sub>pm</sub> Rollicking<br>Entertainment<br>Immersive Carnie Theatre | 3:00 <sub>pm</sub> Newerwoz<br>4:00 <sub>pm</sub> Rock Pop                       | 3:00 <sub>am</sub> Afro Latin Tech                                                                                 | 3:00 <sub>pm</sub> Ebony Lamb<br>4:00 <sub>pm</sub> Art Folk                                                                                                                                                                                                                                                                                                                                                                                                                                                                                                                                                                                                                                                                                                                                                                                                                                                                                                                                                                                                                                                                                                                                                                                                                                                                                                                                                                                                                                                                                                                                                                                                                                                                                                                                                                                                                                                                                                                                                                                                                                                                   | 10:00 <sub>pm</sub> Techno  10:00 <sub>pm</sub> Mishahesa                                                  | 34 UPPER CUBA ST                                                                                     |
| 8:15 <sub>pm</sub> Electro Soul Dance R&B  9:00 <sub>pm</sub> AJA                                           | 5:00 <sub>pm</sub> Te Aro Eats<br>6:30 <sub>pm</sub> - Uniting Kai<br>Communities      | 14 HOTEL BRISTOL EYEGUM STAGE                                                                             | 5:00 <sub>pm</sub> Governor Jeff<br>6:00 <sub>pm</sub> Blues                          | 2:00 <sub>pm</sub> BTD B*TCHES<br>2:10 <sub>pm</sub> Booty to Bop Bangers     | 5:30 <sub>pm</sub> Yurt Party<br>6:15 <sub>pm</sub> Balkan Street Party                         | CHUZNEE CT                                                                                       | 4:00 <sub>pm</sub> Megan McCarthy<br>5:00 <sub>pm</sub> Band<br>Soul Rock        | SUNDAY                                                                                                             | 4:00 <sub>pm</sub> Womb<br>5:00 <sub>pm</sub> Dreamy Fantasia Pop                                                                                                                                                                                                                                                                                                                                                                                                                                                                                                                                                                                                                                                                                                                                                                                                                                                                                                                                                                                                                                                                                                                                                                                                                                                                                                                                                                                                                                                                                                                                                                                                                                                                                                                                                                                                                                                                                                                                                                                                                                                              | 11:00 <sub>pm</sub> House<br>                                                                              | 4:30 <sub>pm</sub> The Dust Palace -<br>5:00 <sub>pm</sub> Mythical Beast &                          |
| 9:45 <sub>pm</sub> Indigenous Soul  10:30 <sub>pm</sub> Mara TK                                             | Community Kai Experience 7:00 <sub>pm</sub> Te Aro Eats                                | 1:30 <sub>pm</sub> Birdfeeder<br>2:15 <sub>pm</sub> Art Rock Bops                                         | 4 EVA BEVA 1:00 <sub>pm</sub> Gabriel Bond                                            | 2:10 <sub>pm</sub> Cool Kids<br>3:10 <sub>pm</sub> Break Dance                | 7:30pm Contemporary Electronic                                                                  | 22 EAST 5:35 <sub>pm</sub> Shut Up and Dance                                                     | 5:00 <sub>m</sub> Search for Yeti                                                | WELLINGTON<br>17 AIRPORT NGĀ                                                                                       | 26 SAN FRAN 1:00 <sub>pm</sub> Comedy Lounge                                                                                                                                                                                                                                                                                                                                                                                                                                                                                                                                                                                                                                                                                                                                                                                                                                                                                                                                                                                                                                                                                                                                                                                                                                                                                                                                                                                                                                                                                                                                                                                                                                                                                                                                                                                                                                                                                                                                                                                                                                                                                   | 12:00 <sub>am</sub> Techno                                                                                 | <b>Hándler</b><br>Circus Theatre                                                                     |
| 11:30 <sub>pm</sub> Māori Soul  2 TE ARO PARK                                                               | 8:30 <sub>pm</sub> - Uniting Kai<br>Communities                                        | 2:45 <sub>pm</sub> Sofia Machray<br>3:30 <sub>pm</sub> Heartfelt Indie Rock                               | 4:00 <sub>pm</sub> Acoustic Pop Rock  5:00 <sub>pm</sub> Twice As                     | 14 HOTEL BRISTOL EYEGUM STAGE                                                 | 8:15 <sub>pm</sub> Anthonie Tonnon<br>9:00 <sub>pm</sub> Immersive Indie                        | 5:45 <sub>pm</sub> Dance Fitness Frenzy  3:30 <sub>pm</sub> WIDANCE                              | 8:00 <sub>pm</sub> FUQ<br>12:00 <sub>am</sub> Lani The Magnificent &             | TANIWHA STAGE  12:00pm Niko Ne Zna                                                                                 | 3:00 <sub>pm</sub> Comedy Lounge<br>Live Laugh Love  5:30 <sub>pm</sub> Mini Atomic                                                                                                                                                                                                                                                                                                                                                                                                                                                                                                                                                                                                                                                                                                                                                                                                                                                                                                                                                                                                                                                                                                                                                                                                                                                                                                                                                                                                                                                                                                                                                                                                                                                                                                                                                                                                                                                                                                                                                                                                                                            | 31 BREAKING<br>BEATS                                                                                       | SUNDAY                                                                                               |
| 1:00 <sub>pm</sub> Wānanga<br>6:00 <sub>pm</sub> Workshop Hub                                               | Community Kai Experience                                                               | 4:45 <sub>pm</sub> Jilter off Kilter<br>4:45 <sub>pm</sub> Visceral Post Punk<br>Bangers                  | 8:00 <sub>pm</sub> Jazz Funk Rock                                                     | 1:30 <sub>pm</sub> Ingrid Saker<br>2:15 <sub>pm</sub> Indie Blues Rock        | 9:10 <sub>pm</sub> Second Hand Time<br>9:20 <sub>pm</sub> Contemporary Electronic               | 3:40 <sub>pm</sub> Community Contemporary Dance                                                  | Bella Cuts  THIRD PARTY                                                          | 12:45 <sub>pm</sub> Balkan Brass  1:15 <sub>pm</sub> Rachel Andie                                                  | 12:00 <sub>am</sub> House DJs                                                                                                                                                                                                                                                                                                                                                                                                                                                                                                                                                                                                                                                                                                                                                                                                                                                                                                                                                                                                                                                                                                                                                                                                                                                                                                                                                                                                                                                                                                                                                                                                                                                                                                                                                                                                                                                                                                                                                                                                                                                                                                  | 12:00 <sub>pm</sub> Lazy Daisy<br>1:30 <sub>pm</sub> House                                                 | 29 LIBERTY                                                                                           |
| 3:45 <sub>pm</sub> Taikoza Wellington Japanese Taiko Drumming                                               | COURTYARD  2:45 <sub>pm</sub> WIDance                                                  | 5:15 <sub>pm</sub> Model Home<br>6:00 <sub>pm</sub> Soft Sad Pop                                          | 5:00 <sub>pm</sub> Mariachi Aotearoa                                                  | 2:45 <sub>pm</sub> Secret Act<br>3:30 <sub>pm</sub> Electro Clash             | 9:45 <sub>pm</sub> Jujulipps<br>10:30 <sub>pm</sub> Alt Hip-Hop                                 | 23 MARION ST                                                                                     | 27 VALHALLA OUTDOOR STAGE                                                        | 2:00 <sub>pm</sub> Ethereal Rock 2:30 <sub>pm</sub> Disciple Pati                                                  | 28 VALHALLA SUNDAY STAGE                                                                                                                                                                                                                                                                                                                                                                                                                                                                                                                                                                                                                                                                                                                                                                                                                                                                                                                                                                                                                                                                                                                                                                                                                                                                                                                                                                                                                                                                                                                                                                                                                                                                                                                                                                                                                                                                                                                                                                                                                                                                                                       | 1:30 <sub>pm</sub> Al<br>3:00 <sub>pm</sub> Electro Techno                                                 | 29 RESTAURANT<br>2:00 <sub>pm</sub> NZS0                                                             |
| JACK HACKETT'S                                                                                              | 2:55 <sub>pm</sub> Community Contemporary                                              | 6:30 <sub>pm</sub> Cold Ceiling<br>7:15 <sub>pm</sub> Enigmatic Post Rock                                 | 5:30 <sub>pm</sub> Latin American Mexican                                             | 4:00 <sub>pm</sub> Heleyni<br>4:45 <sub>pm</sub> Indie Art Rock               | 11:00 <sub>pm</sub> Hip Hop x Strings<br>12:00 <sub>am</sub> Classical Meets Club               | 12:00 <sub>pm</sub> BODYFX @ Nood<br>4:00 <sub>pm</sub> Live Body Art                            | 12:00 <sub>pm</sub> CULT SENSATION<br>12:45 <sub>pm</sub> EDM                    | 3:15 <sub>pm</sub> Pop R&B  3:45 <sub>pm</sub> Koizilla                                                            | 12:00 <sub>am</sub> How to Human<br>12:25 <sub>am</sub> Hard Alternative Rock                                                                                                                                                                                                                                                                                                                                                                                                                                                                                                                                                                                                                                                                                                                                                                                                                                                                                                                                                                                                                                                                                                                                                                                                                                                                                                                                                                                                                                                                                                                                                                                                                                                                                                                                                                                                                                                                                                                                                                                                                                                  | 3:00 <sub>pm</sub> Lacuna<br>4:00 <sub>pm</sub> Electronic Techno House                                    | 2:30 <sub>pm</sub> Classical                                                                         |
| 3 & CAPITAL<br>BLUES STAGE                                                                                  | 3:05 <sub>pm</sub> Tauranga Samba<br>3:45 <sub>pm</sub> and Sambatron                  | 7:45 <sub>pm</sub> 8:30 <sub>pm</sub> Pthundäpus Gritty Gloom and Doom                                    | 6 WINDY<br>WORKSHOP                                                                   | 5:15 <sub>pm</sub> Munkhouse<br>6:00 <sub>pm</sub> Psychedelic Funk Rock      | 18 SWAN CAR PARK                                                                                | GARAGE PROJECT WILD                                                                              | 12:45 <sub>pm</sub> Stoke Street 1:45 <sub>pm</sub> Electronic                   | 4:30 <sub>pm</sub> Surf Psych  5:00 <sub>pm</sub> Mass Cuba Street                                                 | 12:45 <sub>pm</sub> The Silent Divide<br>1:10 <sub>pm</sub> Rock                                                                                                                                                                                                                                                                                                                                                                                                                                                                                                                                                                                                                                                                                                                                                                                                                                                                                                                                                                                                                                                                                                                                                                                                                                                                                                                                                                                                                                                                                                                                                                                                                                                                                                                                                                                                                                                                                                                                                                                                                                                               | 4:00 <sub>pm</sub> NZ DnB<br>5:00 <sub>pm</sub> Drum and Bass Addiction                                    | 11:00 <sub>am</sub> Longboss                                                                         |
| 12:00 <sub>pm</sub> The Flying String<br>12:45 <sub>pm</sub> Fellows                                        | Samba 4:10 <sub>pm</sub> Orchestra                                                     | 9:00 <sub>pm</sub> Mirror Ritual<br>9:45 <sub>pm</sub> Dream Fuzz                                         | 12:00 <sub>pm</sub> Creative Collective<br>6:00 <sub>pm</sub> Community Day           | 15 CUBA MALL                                                                  | 3:45 <sub>pm</sub> Shifting Centre 3:55 <sub>pm</sub> Polynesian Excellence Street Dance        | WORKSHOP<br>STAGE                                                                                | 1:45 <sub>pm</sub> Elastic Coitus<br>2:30 <sub>pm</sub> Ethereal Rave            | 5:45pm Second Line<br>Orchestra                                                                                    | 1:30 <sub>pm</sub> Crying Club<br>1:55 <sub>pm</sub> Emo                                                                                                                                                                                                                                                                                                                                                                                                                                                                                                                                                                                                                                                                                                                                                                                                                                                                                                                                                                                                                                                                                                                                                                                                                                                                                                                                                                                                                                                                                                                                                                                                                                                                                                                                                                                                                                                                                                                                                                                                                                                                       | 5:00 <sub>pm</sub> BB Crew<br>6:00 <sub>pm</sub> Liquid Set                                                | 1:00 <sub>pm</sub> Balearic<br>1:00 <sub>pm</sub> Amy Jean                                           |
| 1:00 <sub>pm</sub> Red Dog Saloon                                                                           | 5:20 <sub>pm</sub> Wellington Orchestral Classical                                     | 10:15 <sub>pm</sub> Linen<br>11:00 <sub>pm</sub> Grungey Experimental                                     | Local Arts Hubs  DIXON ST                                                             | 12:00 <sub>pm</sub> Undergrand<br>12:30 <sub>pm</sub> Hannah Fraser           | 5:10 <sub>pm</sub> Shifting Centre<br>5:20 <sub>pm</sub> Polynesian Excellence                  | 12:30 <sub>pm</sub> Sure Boy<br>1:00 <sub>pm</sub> Gritty Pop Rock Queens                        | 2:30 <sub>pm</sub> Current Bias<br>3:30 <sub>pm</sub> Deconstructed Club         | Big Bad Brass Battle  18 SWAN CAR PARK                                                                             | 2:15 <sub>pm</sub> Dirty Mike<br>2:40 <sub>pm</sub> Rap Comedy                                                                                                                                                                                                                                                                                                                                                                                                                                                                                                                                                                                                                                                                                                                                                                                                                                                                                                                                                                                                                                                                                                                                                                                                                                                                                                                                                                                                                                                                                                                                                                                                                                                                                                                                                                                                                                                                                                                                                                                                                                                                 | 6:00 <sub>pm</sub> Benthamisim<br>7:00 <sub>pm</sub> Doof Doof DJ                                          | 3:00 <sub>pm</sub> House<br>3:00 <sub>pm</sub> DJ B.lo                                               |
| Hypnotic Blues and Jazz                                                                                     | 5:30 <sub>pm</sub> Le Dance<br>5:45 <sub>pm</sub> Exuberant Colourful Dance            | Rock  11:15 <sub>pm</sub> Meilange                                                                        | VILLAGE  11:30 <sub>am</sub> Footnote                                                 | 1:30 <sub>pm</sub> Undergrand<br>2:00 <sub>pm</sub> Arjuna Oakes              | Street Dance 6:20 <sub>pm</sub> Wellington 7:00 <sub>pm</sub> Batucada                          | 1:00 <sub>pm</sub> AIMEE<br>1:30 <sub>pm</sub> Underground Gems                                  | 3:30 <sub>pm</sub> Glitz Club<br>4:30 <sub>pm</sub> Swagcore                     | 11:15 <sub>am</sub> Carnival Bloco<br>11:45 <sub>am</sub> Samba Street Party Galore                                | 3:00 <sub>pm</sub> Young Gho\$t Band<br>3:30 <sub>pm</sub> Hip Hop                                                                                                                                                                                                                                                                                                                                                                                                                                                                                                                                                                                                                                                                                                                                                                                                                                                                                                                                                                                                                                                                                                                                                                                                                                                                                                                                                                                                                                                                                                                                                                                                                                                                                                                                                                                                                                                                                                                                                                                                                                                             | 7:00 <sub>pm</sub> Body Ocean<br>8:00 <sub>pm</sub> House Beats and Boogies                                | 6:00 <sub>pm</sub> Electronic                                                                        |
| 2:00 <sub>pm</sub> Elisha Hobbs<br>2:30 <sub>pm</sub> Transformative Blues                                  | 6:15 <sub>pm</sub> Le Dance<br>6:30 <sub>pm</sub> Exuberant Colourful Dance            | 12:45 <sub>am</sub> Bass Boss                                                                             | 11:40 <sub>am</sub> New Zealand Dance Contemporary Dance                              | 2:45 <sub>pm</sub> Undergrand<br>3:15 <sub>pm</sub> Dayle Jellyman            | Samba Music and Dance                                                                           | 1:30 <sub>pm</sub> Varda<br>2:00 <sub>pm</sub> Iconic Synthpop                                   | 4:30 <sub>pm</sub> Maxwell Young<br>5:15 <sub>pm</sub> Alternative               | 2:00 <sub>pm</sub> Fraser Hooper -<br>2:30 <sub>pm</sub> Speedboat                                                 | 3:50 <sub>pm</sub> Fat Dick<br>4:15 <sub>pm</sub> Beachgrnd Grindcore                                                                                                                                                                                                                                                                                                                                                                                                                                                                                                                                                                                                                                                                                                                                                                                                                                                                                                                                                                                                                                                                                                                                                                                                                                                                                                                                                                                                                                                                                                                                                                                                                                                                                                                                                                                                                                                                                                                                                                                                                                                          | 8:00 <sub>pm</sub> Truth<br>9:00 <sub>pm</sub> Dubstep Drive                                               | 33 COFFEE EXTRAVAGANZA                                                                               |
| 2:30 <sub>pm</sub> SHAN<br>3:30 <sub>pm</sub> Heartfelt Blues                                               | 7:15 <sub>pm</sub> Deco Dance<br>7:30 <sub>pm</sub> Tragedy Baroque Dance              | 15 CUBA MALL 1:00 <sub>pm</sub> TrumpetWars                                                               | 9 DIXON ST WEST                                                                       | 3:45 <sub>pm</sub> TrumpetWars<br>4:30 <sub>pm</sub> Baroque Battle           | 7:40 <sub>pm</sub> BTD B*tches<br>7:55 <sub>pm</sub> Booty to Bop Bangers                       | 2:00 <sub>pm</sub> AIMEE<br>2:30 <sub>pm</sub> Underground Gems                                  | 5:15 <sub>pm</sub> BBmage<br>6:00 <sub>pm</sub> Bubblegum Bass                   | Roving Clown                                                                                                       | 4:35 <sub>pm</sub> Fall of Man<br>5:00 <sub>pm</sub> Black Metal                                                                                                                                                                                                                                                                                                                                                                                                                                                                                                                                                                                                                                                                                                                                                                                                                                                                                                                                                                                                                                                                                                                                                                                                                                                                                                                                                                                                                                                                                                                                                                                                                                                                                                                                                                                                                                                                                                                                                                                                                                                               | 9:00 <sub>pm</sub> Phibes<br>10:00 <sub>pm</sub> Drum and Bass                                             | STAGE 11:00 <sub>am</sub> The AI & Matt Show                                                         |
| 3:30 <sub>pm</sub> Elisha Hobbs<br>4:00 <sub>pm</sub> Transformative Blues                                  | 8:30 <sub>pm</sub> Deco Dance<br>8:45 <sub>pm</sub> Tragedy Baroque Dance              | 1:45 <sub>pm</sub> Baroque Battle 2:30 <sub>pm</sub> TrumpetWars                                          | 1:00 <sub>pm</sub> Te Aro Eats<br>2:30 <sub>pm</sub> - Uniting Kai<br>Communities     |                                                                               | MASSEY<br>10 CREATIVE                                                                           | 2:30 <sub>pm</sub> Vida<br>3:00 <sub>pm</sub> Nostalgic Jazz Pop                                 | 6:00 <sub>pm</sub> RaptAGOG<br>6:45 <sub>pm</sub> Trance Techno                  | 3:30 <sub>pm</sub> Shifting Centre Polynesian Excellence Street Dance                                              | 5:20 <sub>pm</sub> Sol Mortvvs<br>5:50 <sub>pm</sub> Dungeon Synth                                                                                                                                                                                                                                                                                                                                                                                                                                                                                                                                                                                                                                                                                                                                                                                                                                                                                                                                                                                                                                                                                                                                                                                                                                                                                                                                                                                                                                                                                                                                                                                                                                                                                                                                                                                                                                                                                                                                                                                                                                                             | 10:00 <sub>pm</sub> The Upbeats<br>11:00 <sub>pm</sub> Ft. MC Tiki                                         | 12:00 <sub>pm</sub> Games Music Mayhem  12:00 <sub>pm</sub> Tyson Smith                              |
| 4:00 <sub>pm</sub> Vincent Vega 3<br>5:00 <sub>pm</sub> Tarantino Surf Rock                                 | 11 LEEDS ST                                                                            | 3:15 <sub>pm</sub> Baroque Battle 4:15 <sub>pm</sub> TrumpetWars                                          | Community Kai Experience                                                              |                                                                               | DISTRACTION<br>STAGE                                                                            | 3:00 <sub>pm</sub> AIMEE<br>3:30 <sub>pm</sub> Underground Gems                                  | 6:45 <sub>pm</sub> 7:45 <sub>pm</sub> Experimental Techno                        | 4:45 <sub>pm</sub> Shifting Centre<br>4:55 <sub>pm</sub> Polynesian Excellence                                     |                                                                                                                                                                                                                                                                                                                                                                                                                                                                                                                                                                                                                                                                                                                                                                                                                                                                                                                                                                                                                                                                                                                                                                                                                                                                                                                                                                                                                                                                                                                                                                                                                                                                                                                                                                                                                                                                                                                                                                                                                                                                                                                                | 11:00 <sub>pm</sub> BB Crew<br>12:00 <sub>am</sub> Heavy Set                                               | 1:00 <sub>pm</sub> Solo Acoustic  1:00 <sub>pm</sub> Archaeological Dig                              |
| 5:30 <sub>pm</sub> Oscar Lavën's<br>6:30 <sub>pm</sub> R'n'R Sax<br>50's Blues Groove                       | 1:00 <sub>pm</sub> 1:30 <sub>pm</sub> Wellington Zoo Facepainting Snowy and Face Paint | 5:00 <sub>pm</sub> Baroque Battle                                                                         | 3:00pm Te Aro Eats<br>4:30pm - Uniting Kai<br>Communities                             |                                                                               | 12:30 <sub>pm</sub> Something<br>1:00 <sub>pm</sub> Something                                   | 3:30 <sub>pm</sub> Samara Alofa<br>4:00 <sub>pm</sub> Ambient R&B                                | 7:45 <sub>pm</sub> 8:30 <sub>pm</sub> Electronic Club                            | Street Dance  MASSEY                                                                                               |                                                                                                                                                                                                                                                                                                                                                                                                                                                                                                                                                                                                                                                                                                                                                                                                                                                                                                                                                                                                                                                                                                                                                                                                                                                                                                                                                                                                                                                                                                                                                                                                                                                                                                                                                                                                                                                                                                                                                                                                                                                                                                                                | 32 TUB'S AUDIO                                                                                             | 2:00 <sub>pm</sub> Jurassic Dance 2:00 <sub>pm</sub> Hidden Gem                                      |
| 7:00 <sub>pm</sub> The Julie Lamb<br>8:00 <sub>pm</sub> Outift                                              | 12:30 <sub>pm</sub> Capital E<br>5:00 <sub>pm</sub> Creative Family Fun                | 16 BACK ALLEY<br>BONANZA                                                                                  | Community Kai Experience HANNAH'S                                                     |                                                                               | Showcase My Cosmic Girl  1:40pm Something                                                       | 4:00 <sub>pm</sub> STEFROSE<br>4:30 <sub>pm</sub> Open Format DJ                                 | 8:30 <sub>pm</sub> Kaelahm<br>9:15 <sub>pm</sub> Dance                           | 19 CREATIVE DISTRACTION                                                                                            |                                                                                                                                                                                                                                                                                                                                                                                                                                                                                                                                                                                                                                                                                                                                                                                                                                                                                                                                                                                                                                                                                                                                                                                                                                                                                                                                                                                                                                                                                                                                                                                                                                                                                                                                                                                                                                                                                                                                                                                                                                                                                                                                | 12:00 <sub>pm</sub> DJ Mu<br>2:00 <sub>pm</sub> House                                                      | 2:15 <sub>pm</sub> Cabaret  2:15 <sub>pm</sub> Marcos Alonso                                         |
| Energising Groovy<br>Storytime Bops                                                                         | 12 THE MAMMOTH                                                                         | 12:00 <sub>pm</sub> Laundry's<br>12:00 <sub>am</sub> CubaDupa Special                                     | COURTYARD                                                                             |                                                                               | 2:20 <sub>pm</sub> Something<br>Showcase                                                        | 4:30 <sub>pm</sub> F.A.I.R.Y<br>5:00 <sub>pm</sub> Cyborg Garage Rock                            | 9:15 <sub>pm</sub> MR MEATY BOY 10:15 <sub>pm</sub> Experimental                 | STAGE  12:15pm Elliott Dawson                                                                                      |                                                                                                                                                                                                                                                                                                                                                                                                                                                                                                                                                                                                                                                                                                                                                                                                                                                                                                                                                                                                                                                                                                                                                                                                                                                                                                                                                                                                                                                                                                                                                                                                                                                                                                                                                                                                                                                                                                                                                                                                                                                                                                                                | 2:00 <sub>pm</sub> CIAN<br>5:00 <sub>pm</sub> Wide                                                         | 3:30 <sub>pm</sub> Fruity and Exotic House  3:30 <sub>pm</sub> Dylan C and Ed                        |
| 8:30 <sub>pm</sub> Battleska Galactica<br>10:00 <sub>pm</sub> Intergalactic Ska                             | 1:00 <sub>pm</sub> Youth Circus<br>1:20 <sub>pm</sub> Fine and Fresh Circus            | House and Techno                                                                                          | 12:00 <sub>pm</sub> Deco Dance<br>12:15 <sub>pm</sub> Tragedy Baroque Dance           |                                                                               | 2:50 <sub>pm</sub> Something                                                                    | 5:00 <sub>pm</sub> STEFROSE<br>5:30 <sub>pm</sub> Open Format DJ                                 | 10:15 <sub>pm</sub> BBYFACEKILLA 11:15 <sub>pm</sub> Electronic Music            | 1:00 <sub>pm</sub> Angry Art Rock 1:20 <sub>pm</sub> Lips                                                          |                                                                                                                                                                                                                                                                                                                                                                                                                                                                                                                                                                                                                                                                                                                                                                                                                                                                                                                                                                                                                                                                                                                                                                                                                                                                                                                                                                                                                                                                                                                                                                                                                                                                                                                                                                                                                                                                                                                                                                                                                                                                                                                                | 5:00 <sub>pm</sub> Christopher Tubbs<br>10:00 <sub>pm</sub> Dance Music                                    | 4:45 <sub>pm</sub> Zuccollo Wizards of Bass and Moog                                                 |
| 10:30 <sub>pm</sub> King Lizard<br>12:00 <sub>am</sub> The Doors!                                           | 1:40 <sub>pm</sub> Breaking Limits<br>2:00 <sub>pm</sub> Break Dance                   | SUNDAY                                                                                                    | 1:15 <sub>pm</sub> Deco Dance<br>1:30 <sub>pm</sub> Tragedy Baroque Dance             |                                                                               | 3:30pm Something<br>Showcase<br>Hound                                                           | 5:30 <sub>pm</sub> Hybrid Rose<br>6:00 <sub>pm</sub> Nostalgic Pop                               | 11:15 <sub>pm</sub> KATE BUTCH<br>12:00 <sub>am</sub> EDM                        | - 1:50 <sub>pm</sub> Art Punk x Synth Pop 2:10 <sub>pm</sub> CubaDupa Street 2:40 <sub>pm</sub> Kings Brass Battle |                                                                                                                                                                                                                                                                                                                                                                                                                                                                                                                                                                                                                                                                                                                                                                                                                                                                                                                                                                                                                                                                                                                                                                                                                                                                                                                                                                                                                                                                                                                                                                                                                                                                                                                                                                                                                                                                                                                                                                                                                                                                                                                                | 10:00 <sub>pm</sub> Luna<br>12:00 <sub>am</sub> Disco Techno Dance                                         | 4:45 <sub>pm</sub> Lucky All Star Band<br>6:00 <sub>pm</sub> The Final Extravaganza                  |
| 4 EVA BEVA                                                                                                  | 2:20 <sub>pm</sub> COLOSSAL<br>2:40 <sub>pm</sub> Super Circus                         | 1 NGĀ TOI O TE<br>ARO STAGE                                                                               | 2:00 <sub>pm</sub> Orchestra<br>3:10 <sub>pm</sub> Wellington<br>Orchestral Classical |                                                                               | 4:00 <sub>pm</sub> Proteins of Magic<br>4:45 <sub>pm</sub> Art Folk Core                        | 6:00 <sub>pm</sub> STEFROSE<br>6:20 <sub>pm</sub> Open Format DJ                                 | THE INSANITY                                                                     | Big Bad Brass                                                                                                      |                                                                                                                                                                                                                                                                                                                                                                                                                                                                                                                                                                                                                                                                                                                                                                                                                                                                                                                                                                                                                                                                                                                                                                                                                                                                                                                                                                                                                                                                                                                                                                                                                                                                                                                                                                                                                                                                                                                                                                                                                                                                                                                                | HAVANA<br>COFFEE                                                                                           | 34 UPPER CUBA ST                                                                                     |
| 1:00 <sub>pm</sub> Gabriel Bond<br>4:00 <sub>pm</sub> Evocative Pop and Rock<br>5:00 <sub>pm</sub> Twice As | 3:00 <sub>pm</sub> Marco Polo<br>3:20 <sub>pm</sub> Circus Theatre                     | 12:10 <sub>pm</sub> Hiwa<br>12:30 <sub>pm</sub> Māori Performing Arts                                     | 3:40 <sub>pm</sub> Le Dance<br>3:55 <sub>pm</sub> Exuberant Colourful Dance           |                                                                               | 5:15 <sub>pm</sub> Lou'ana<br>6:00 <sub>pm</sub> Soul Ballads and Bops                          | 6:20 <sub>pm</sub> Echo Ohs<br>7:00 <sub>pm</sub> Spaghetti Western                              | 28 TAKEOVER AT VALHALLA                                                          | 4:00 <sub>pm</sub> Zoe Moon<br>4:45 <sub>pm</sub> Folk R&B                                                         | A STATE OF THE STA |                                                                                                            | 4:00 <sub>pm</sub> Fraser Hooper - Giant Backpack Roving Clown                                       |
| 8:00 <sub>pm</sub> Funky Twisty Tunes                                                                       | 3:40 <sub>pm</sub> Hub Show<br>4:00 <sub>pm</sub> Circus Collective                    | 12:30 <sub>pm</sub> Maori Performing Arts 12:30 <sub>pm</sub> DJ Kerb 12:45 <sub>pm</sub> Soul Funk House | 4:00 <sub>pm</sub> Korana<br>4:30 <sub>pm</sub> World Dance and Choir                 |                                                                               | 6:25 <sub>pm</sub> Balkany<br>7:00 <sub>pm</sub> Balkan Turbo Folk                              | 7:00 <sub>pm</sub> Fluffcore<br>7:30 <sub>pm</sub> Acid Techno                                   | 12:00 <sub>pm</sub> Wet Denim<br>12:40 <sub>pm</sub> Soggy Pop Rock Boys         | 5:15 <sub>pm</sub> Yurt Party<br>6:00 <sub>pm</sub> Balkan Street Party                                            |                                                                                                                                                                                                                                                                                                                                                                                                                                                                                                                                                                                                                                                                                                                                                                                                                                                                                                                                                                                                                                                                                                                                                                                                                                                                                                                                                                                                                                                                                                                                                                                                                                                                                                                                                                                                                                                                                                                                                                                                                                                                                                                                | 12:00 <sub>pm</sub> The Al & Matt Show<br>12:30 <sub>pm</sub> Games Music Mayhem                           | 35 BOOTH HOUSE                                                                                       |
| 9:30 <sub>pm</sub> Jake Clarke<br>11:00 <sub>pm</sub> Indie Rock Dance Bops                                 | 4:20 <sub>pm</sub> COLOSSAL<br>4:40 <sub>pm</sub> Super Circus                         | 12:45 <sub>pm</sub> Te Hou Nui                                                                            | 4:45 <sub>pm</sub> Le Dance<br>5:00 <sub>pm</sub> Exuberant Colourful Dance           |                                                                               | 7:30 <sub>pm</sub> Recitals<br>8:15 <sub>pm</sub> Art Noise Chamber Rock                        | 7:30 <sub>pm</sub> Dawn Diver<br>8:10 <sub>pm</sub> Avant Pop Rock                               | 1:00 <sub>pm</sub> Caught Inside<br>1:30 <sub>pm</sub> Jazzmatazz Surf Punk      | 20 GLOVER PARK                                                                                                     |                                                                                                                                                                                                                                                                                                                                                                                                                                                                                                                                                                                                                                                                                                                                                                                                                                                                                                                                                                                                                                                                                                                                                                                                                                                                                                                                                                                                                                                                                                                                                                                                                                                                                                                                                                                                                                                                                                                                                                                                                                                                                                                                | 12:30 <sub>pm</sub> Jeremy Penguin<br>1:00 <sub>pm</sub> Juggling Show                                     | 12:00 <sub>pm</sub> Salvation Army<br>12:45 <sub>pm</sub> Brass Band                                 |
| 5 EL BARRIO<br>8:00 <sub>pm</sub> Cumbia Blazera                                                            | 5:40 <sub>pm</sub> Thom Monckton<br>6:00 <sub>pm</sub> Physical Theatre and Circus     | 1:05 <sub>pm</sub> Mass Musical Smoke Signals  1:05 <sub>pm</sub> DJ Kerb                                 | 11 LEEDS ST                                                                           |                                                                               | 8:45 <sub>pm</sub> Theia 9:30 <sub>pm</sub> Dazzling Alternative Pop                            | 8:10 <sub>pm</sub> Fluffcore<br>8:40 <sub>pm</sub> Acid Techno                                   | 1:50 <sub>pm</sub> Girl Best Friend<br>2:20 <sub>pm</sub> Alternative R&B        | 1:10 <sub>pm</sub> BTD B*tches<br>1:20 <sub>pm</sub> Booty to Bop Bangers                                          | Manual State of the State of th | Street Show  1:00 pm Michael Barker                                                                        | Community Brass                                                                                      |
| 10:00 <sub>pm</sub> Cumbia Dance Music<br>8:00 <sub>pm</sub> Cumbia Blazera                                 | 5:40 <sub>pm</sub> COLOSSAL<br>6:00 <sub>pm</sub> Super Circus                         | 1:45 <sub>pm</sub> DJ Kerb<br>1:45 <sub>pm</sub> Soul Funk House                                          | 11:00 <sub>am</sub> Capital E<br>5:00 <sub>pm</sub> Creative Family Fun               |                                                                               | 10:00 <sub>pm</sub> DARTZ<br>10:45 <sub>pm</sub> High Rark Head Bangers                         | 8:40 <sub>pm</sub> Soft Plastics<br>9:20 <sub>pm</sub> Indie Wonderland Rock                     | 2:40 <sub>pm</sub> Mikeyy<br>3:10 <sub>pm</sub> Hyper Pop Frenzy                 | 1:50 <sub>pm</sub> Marco Polo<br>2:50 <sub>pm</sub> Circus Comedy                                                  | AAAAAAAA                                                                                                                                                                                                                                                                                                                                                                                                                                                                                                                                                                                                                                                                                                                                                                                                                                                                                                                                                                                                                                                                                                                                                                                                                                                                                                                                                                                                                                                                                                                                                                                                                                                                                                                                                                                                                                                                                                                                                                                                                                                                                                                       | 2:00 <sub>pm</sub> Blues Roots Juggernaut 2:00 <sub>pm</sub> Luckystar                                     | NA I                                                                                                 |
| 10:00 <sub>pm</sub> Cumbia Dance Music  10:00 <sub>pm</sub> Rod Salinas                                     | 6:20 <sub>pm</sub> Laser Kiwi<br>6:40 <sub>pm</sub> Little Sketch Laughs               | 2:30 <sub>pm</sub> Māori Performing Arts  2:30 <sub>pm</sub> DJ Kerb                                      | 12:00 <sub>pm</sub> Wellington Zoo<br>5:00 <sub>pm</sub> Facepainting                 |                                                                               | 11:15 <sub>pm</sub> Daffodils<br>12:00 <sub>am</sub> Indie Pop Party Dancefloor                 | 9:20 <sub>pm</sub> Fluffcore<br>9:50 <sub>pm</sub> Acid Techno                                   | 3:30 <sub>pm</sub> Rose Lubransky<br>4:10 <sub>pm</sub> Indie Rock Pop Disco     | 21 AERIAL & ANTICS                                                                                                 |                                                                                                                                                                                                                                                                                                                                                                                                                                                                                                                                                                                                                                                                                                                                                                                                                                                                                                                                                                                                                                                                                                                                                                                                                                                                                                                                                                                                                                                                                                                                                                                                                                                                                                                                                                                                                                                                                                                                                                                                                                                                                                                                | 2:00 <sub>pm</sub> Luckystar<br>3:00 <sub>pm</sub> Olympics with<br>Sergio Velcro<br>Get Going Party Games |                                                                                                      |
| 4:00 <sub>am</sub> Latino Fiesta                                                                            | 7:00 <sub>pm</sub> The Dust Palace<br>7:15 <sub>pm</sub> Circus Theatre                | 2:45 <sub>pm</sub> DJ Kerb<br>2:45 <sub>pm</sub> Soul Funk House<br>2:45 <sub>pm</sub> Aro                | Snowy and Face Paint                                                                  |                                                                               | 20 GLOVER PARK                                                                                  | 9:50 <sub>pm</sub> Dale Kerrigan<br>10:30 <sub>pm</sub> Noise Rock-ish                           | 4:30 <sub>pm</sub> Eli Superflyy 5:10 <sub>pm</sub> Energetic Indie Rock Beats   | 12:00 <sub>pm</sub> The Dust Palace<br>12:15 <sub>pm</sub> Circus Theatre                                          |                                                                                                                                                                                                                                                                                                                                                                                                                                                                                                                                                                                                                                                                                                                                                                                                                                                                                                                                                                                                                                                                                                                                                                                                                                                                                                                                                                                                                                                                                                                                                                                                                                                                                                                                                                                                                                                                                                                                                                                                                                                                                                                                | 3:00 <sub>pm</sub> Solid Gold Dance<br>3:30 <sub>pm</sub> Crew                                             |                                                                                                      |
| 6 WINDY WORKSHOP                                                                                            | 7:40 <sub>pm</sub> Laser Kiwi<br>8:00 <sub>pm</sub> Little Sketch Laughs               | 3:30 <sub>pm</sub> Aro Aotearoa Jazz Pop  3:30 <sub>pm</sub> DJ Kerb                                      | MA                                                                                    |                                                                               | 3:30 <sub>pm</sub> Undergrand<br>4:00 <sub>pm</sub> Somi Kim                                    | 10:30 <sub>pm</sub> Alice Agnes<br>12:00 <sub>am</sub> Electronic Techno Beats                   | 5:30 <sub>pm</sub> Tahini Bikini<br>6:10 <sub>pm</sub> Surfer Paradise Funk Rock |                                                                                                                    |                                                                                                                                                                                                                                                                                                                                                                                                                                                                                                                                                                                                                                                                                                                                                                                                                                                                                                                                                                                                                                                                                                                                                                                                                                                                                                                                                                                                                                                                                                                                                                                                                                                                                                                                                                                                                                                                                                                                                                                                                                                                                                                                | Uproarious Sassy Dance  3:30 <sub>pm</sub> Tysonidero                                                      |                                                                                                      |
| 12:00 <sub>pm</sub> Creative Collective<br>6:00 <sub>pm</sub> Community Day                                 | 8:20 <sub>pm</sub> WITCH<br>8:40 <sub>pm</sub> Musical Theatre                         | 4:00 <sub>pm</sub> DJ Kerb<br>Soul Funk House                                                             |                                                                                       |                                                                               | 4:45 <sub>pm</sub> Rollicking<br>5:00 <sub>pm</sub> Entertainment                               |                                                                                                  | 6:30 <sub>pm</sub> Will McClean<br>7:15 <sub>pm</sub> Live Hip-Hop               | 3:30 <sub>pm</sub> Rollicking<br>4:00 <sub>pm</sub> Entertainment                                                  |                                                                                                                                                                                                                                                                                                                                                                                                                                                                                                                                                                                                                                                                                                                                                                                                                                                                                                                                                                                                                                                                                                                                                                                                                                                                                                                                                                                                                                                                                                                                                                                                                                                                                                                                                                                                                                                                                                                                                                                                                                                                                                                                | 4:30 <sub>pm</sub> World Electro 4:35 <sub>pm</sub> Unidos de Aotearoa                                     |                                                                                                      |
| Local Arts Hubs                                                                                             | 9:00 <sub>pm</sub> El Jaguar<br>9:20 <sub>pm</sub> Latino Wrestler                     |                                                                                                           |                                                                                       |                                                                               | 6:05 <sub>pm</sub> Shut Up & Dance                                                              |                                                                                                  | 7:30 <sub>pm</sub> SheHatesJacob<br>7:50 <sub>pm</sub> Hyper Pop                 | Himmersive Carnie Theatre  4:45 <sub>pm</sub> Rollicking 5:15 <sub>pm</sub> Entertainment                          |                                                                                                                                                                                                                                                                                                                                                                                                                                                                                                                                                                                                                                                                                                                                                                                                                                                                                                                                                                                                                                                                                                                                                                                                                                                                                                                                                                                                                                                                                                                                                                                                                                                                                                                                                                                                                                                                                                                                                                                                                                                                                                                                | 5:15 <sub>pm</sub> Samba School<br>Brazilian Carnival Samba                                                |                                                                                                      |
|                                                                                                             |                                                                                        |                                                                                                           |                                                                                       |                                                                               | 6:15 <sub>pm</sub> Dance Fitness Fun                                                            |                                                                                                  | 8:00 <sub>pm</sub> Indy Skies<br>8:20 <sub>pm</sub> Hip-Hop                      | 5:15 <sub>pm</sub> Entertainment Immersive Carnie Theatre                                                          |                                                                                                                                                                                                                                                                                                                                                                                                                                                                                                                                                                                                                                                                                                                                                                                                                                                                                                                                                                                                                                                                                                                                                                                                                                                                                                                                                                                                                                                                                                                                                                                                                                                                                                                                                                                                                                                                                                                                                                                                                                                                                                                                | 5:15 <sub>pm</sub> Bric a Brac Ravers<br>6:00 <sub>pm</sub> Rark and Rave                                  |                                                                                                      |